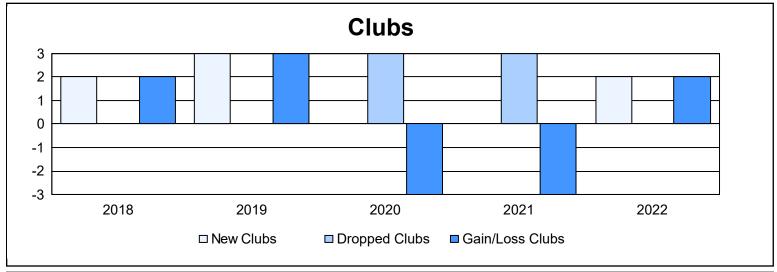

District 35 N As of June 2022 Cumulative

| Year      | New<br>Clubs | Dropped<br>Clubs | Gain/<br>Loss<br>Clubs | New<br>Members | Charter<br>Members | Reinstate<br>Members | Transfer<br>Members | Total<br>Member<br>Added | Total<br>Members<br>Dropped | Gain/<br>Loss<br>Members |
|-----------|--------------|------------------|------------------------|----------------|--------------------|----------------------|---------------------|--------------------------|-----------------------------|--------------------------|
| 2017-2018 | 2            | 0                | 2                      | 178            | 46                 | 21                   | 16                  | 261                      | 353                         | -92                      |
| 2018-2019 | 3            | 0                | 3                      | 167            | 112                | 34                   | 13                  | 326                      | 294                         | 32                       |
| 2019-2020 | 0            | 3                | -3                     | 122            | 9                  | 17                   | 10                  | 158                      | 380                         | -222                     |
| 2020-2021 | 0            | 3                | -3                     | 268            | 5                  | 21                   | 15                  | 309                      | 238                         | 71                       |
| 2021-2022 | 2            | 0                | 2                      | 260            | 75                 | 22                   | 9                   | 366                      | 297                         | 69                       |
| Average   | 1            | 1                | 0                      | 199            | 49                 | 23                   | 13                  | 284                      | 312                         | -28                      |